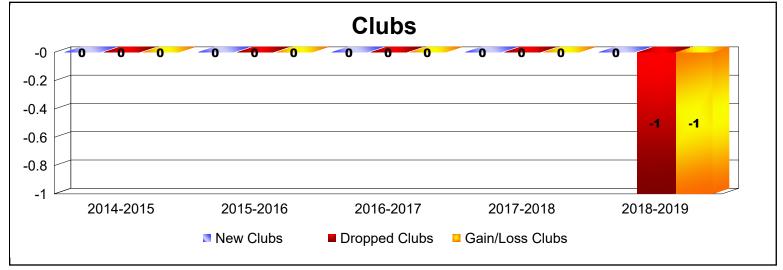

District 109 B As of June 2019 Cumulative

| Year      | New<br>Clubs | Dropped<br>Clubs | Gain/<br>Loss<br>Clubs | New<br>Members | Charter<br>Members | Reinstate<br>Members | Transfer<br>Members | Total<br>Member<br>Added | Total<br>Members<br>Dropped | Gain/<br>Loss<br>Members |
|-----------|--------------|------------------|------------------------|----------------|--------------------|----------------------|---------------------|--------------------------|-----------------------------|--------------------------|
| 2014-2015 | 0            | 0                | 0                      | 49             | 4                  | 2                    | 2                   | 57                       | -93                         | -36                      |
| 2015-2016 | 0            | 0                | 0                      | 34             | 0                  | 2                    | 2                   | 38                       | -53                         | -15                      |
| 2016-2017 | 0            | 0                | 0                      | 55             | 0                  | 1                    | 1                   | 57                       | -57                         | 0                        |
| 2017-2018 | 0            | 0                | 0                      | 67             | 2                  | 22                   | 1                   | 92                       | -120                        | -28                      |
| 2018-2019 | 0            | -1               | -1                     | 48             | 0                  | 4                    | 5                   | 57                       | -58                         | -1                       |
| Average   | 0            | 0                | 0                      | 51             | 1                  | 6                    | 2                   | 60                       | -76                         | -16                      |