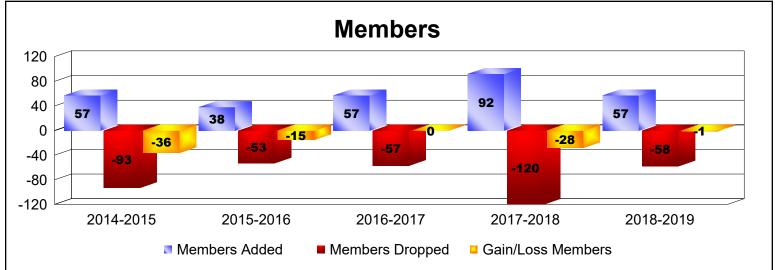

District 109 B As of June 2019 Cumulative

| Year      | New<br>Clubs | Dropped<br>Clubs | Gain/<br>Loss<br>Clubs | New<br>Members | Charter<br>Members | Reinstate<br>Members | Transfer<br>Members | Total<br>Member<br>Added | Total<br>Members<br>Dropped | Gain/<br>Loss<br>Members |
|-----------|--------------|------------------|------------------------|----------------|--------------------|----------------------|---------------------|--------------------------|-----------------------------|--------------------------|
| 2014-2015 | 0            | 0                | 0                      | 49             | 4                  | 2                    | 2                   | 57                       | -93                         | -36                      |
| 2015-2016 | 0            | 0                | 0                      | 34             | 0                  | 2                    | 2                   | 38                       | -53                         | -15                      |
| 2016-2017 | 0            | 0                | 0                      | 55             | 0                  | 1                    | 1                   | 57                       | -57                         | 0                        |
| 2017-2018 | 0            | 0                | 0                      | 67             | 2                  | 22                   | 1                   | 92                       | -120                        | -28                      |
| 2018-2019 | 0            | -1               | -1                     | 48             | 0                  | 4                    | 5                   | 57                       | -58                         | -1                       |
| Average   | 0            | 0                | 0                      | 51             | 1                  | 6                    | 2                   | 60                       | -76                         | -16                      |